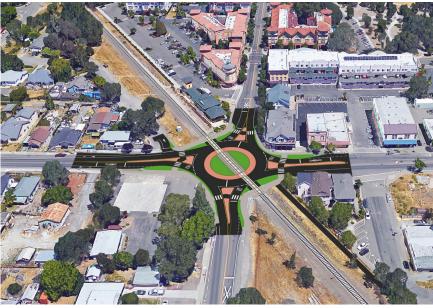

#### **Proposed Roundabout Alt**

Roundabout Option – would replace existing traffic signal and railway safety improvements would be added