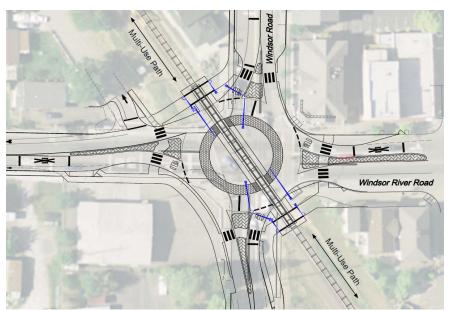

#### **Proposed Roundabout Alt**

Roundabout Option – would replace existing traffic signal and railway safety improvements would be added