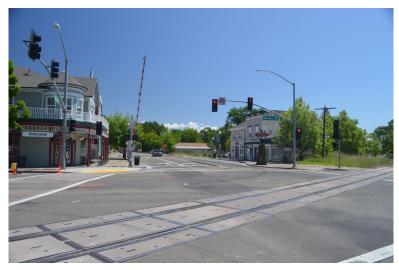

# Windsor River Road/Windsor Road Intersection Improvements Project

### **Project Need**

- Ensure intersection can adequately serve residents under build-out conditions.
- Improve safety by reducing hazards to motorists, bicyclists and pedestrians at crossing.
- Meet safety objectives outlined by CPUC prior to future passenger rail service to Windsor.

### **Project Purpose**

The project improvements to this intersection are expected to;

- Improve safety and for all users, including pedestrians, cyclists, and motorists,
- Improve traffic conditions (operation) throughout the area during peak hours, with and without trains present.
- Improve sidewalks, bicycle lanes, and access to facilities