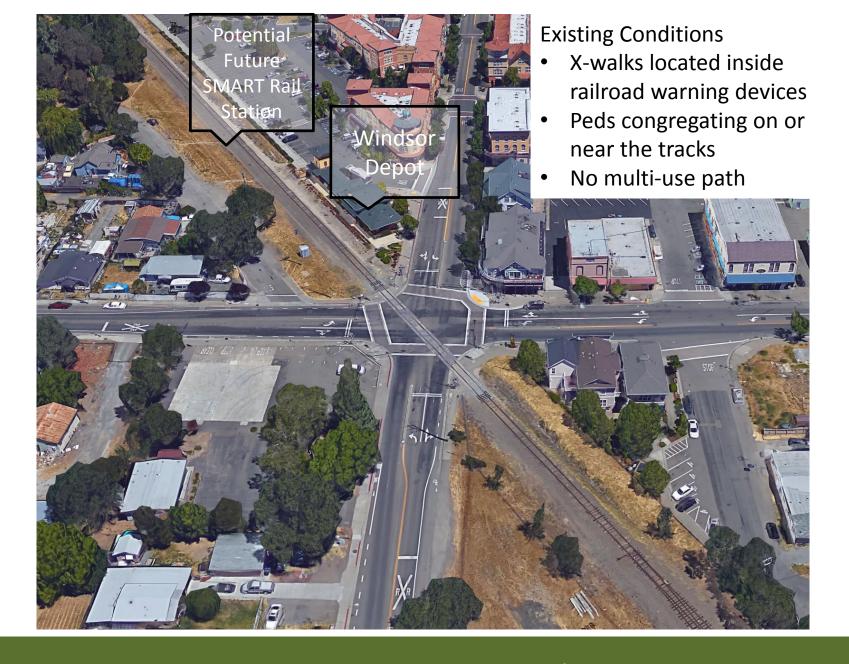

### **Project Need**

- Ensure intersection can adequately serve residents under build-out conditions.
- Improve safety by reducing hazards to motorists, bicyclists and pedestrians at crossing.
- Meet safety objectives outlined by CPUC prior to future passenger rail service to Windsor.

### **Project Purpose**

The project improvements to this intersection are expected to;

- Improve safety and for all users, including pedestrians, cyclists, and motorists,
- Improve traffic conditions (operation) throughout the area during peak hours, with and without trains present.
- Improve sidewalks, bicycle lanes, and access to facilities