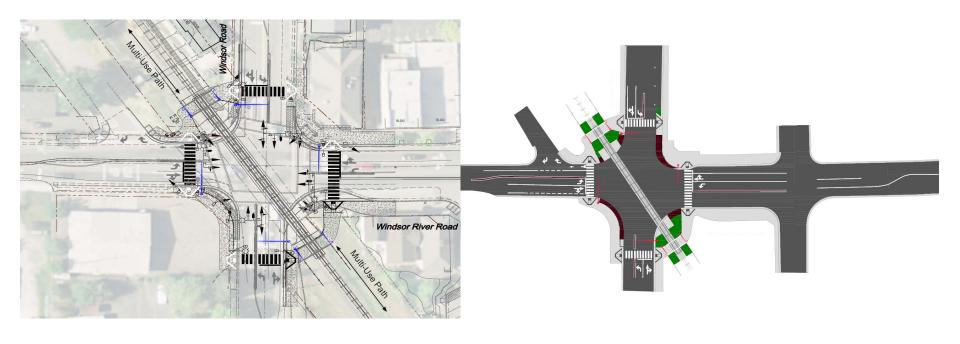

# **Proposed Traffic Signal Alt**

Traffic signal modification – would include signal and railroad gate relocations, median island extension, pedestrian controls, and sidewalk construction