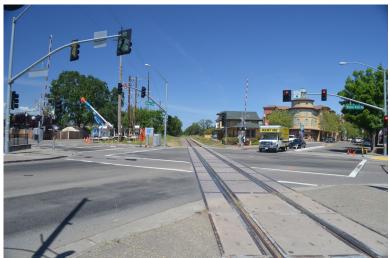

# Windsor River Road/Windsor Road Intersection Improvements Project

### **Project Need**

- Ensure intersection can adequately serve residents under build-out conditions.
- Improve safety by reducing hazards to motorists, bicyclists and pedestrians at crossing.
- Meet safety objectives outlined by CPUC prior to future passenger rail service to Windsor.

### **Project Purpose**

The project improvements to this intersection are expected to;

- Improve safety and for all users, including pedestrians, cyclists, and motorists,
- Improve traffic conditions (operation) throughout the area during peak hours, with and without trains present.
- Improve sidewalks, bicycle lanes, and access to facilities