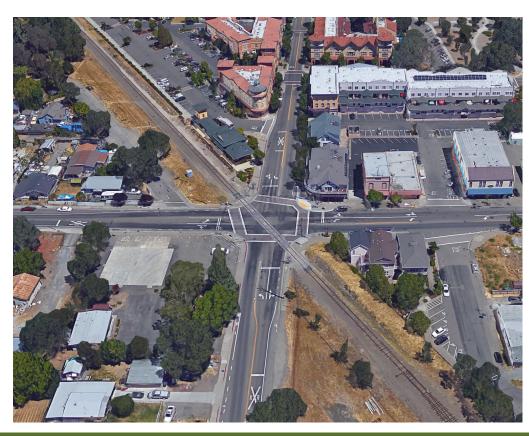

# Windsor River Road/Windsor Road Intersection Improvements Project

### **Project Need**

- Ensure intersection can adequately serve residents under build-out conditions.
- Improve safety by reducing hazards to motorists, bicyclists and pedestrians at crossing.
- Meet safety objectives outlined by CPUC prior to future passenger rail service to Windsor.

### **Project Purpose**

The project improvements to this intersection are expected to;

- Improve safety and for all users, including pedestrians, cyclists, and motorists,
- Improve traffic conditions (operation) throughout the area during peak hours, with and without trains present.
- Improve sidewalks, bicycle lanes, and access to facilities